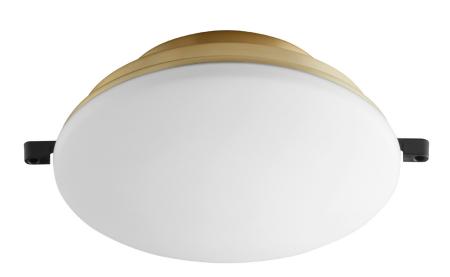

## 1456-80

Wet 18w LED Light Kit

| DETAILS            |            |
|--------------------|------------|
| MATERIALS:         | Steel      |
| DIFFUSER MATERIAL: | Glass      |
| LOCATION:          | Wet Listed |
|                    |            |

## **PRODUCT DETAILS:**

The wet-listed LED light kits are suitable for all styles of d?cor. Whether you are looking to become more energy-efficient, or simply wish to change bulbs less often, these shallow domed LED light kits are your answer. They are available in studio white, matte black, aged brass, satin nickel, and oiled bronze.